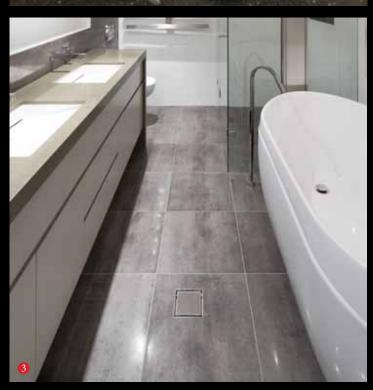

## W.E.T.T. Spot Point Drains

Designer stainless steel tile insert point drains developed to complement the linear channel drain system, or to be used instead of traditional floor wastes. Rather than making a feature of the drainage point, the W.E.T.T. Spot is almost invisible, yet has the same intake capacity as a traditional 100mm floor waste. The 5mm wide perimeter intake slot allows the designer to specify a floor finish to complement the bathroom design. It can be used with Ceramic, Natural Stone, Glass, or Vitrified tiles.

Being only 22mm deep over-all allows for easy specification and fast, trouble free installation as the depth does not impact on the overall bed depth, if using a screed tile bed. The flexibility of multiple outlet diameters, can allow the W.E.T.T. Spots to be used for all drainage applications, from shower recesses, bathroom floors, laundries, balconies, powder rooms, swimming pool surrounds and roof top drainage.

- W.E.T.T. Spot Point Drains, are tile inserts, they can be used in any situation where a standard waste is required.
- W.E.T.T. Spot Point Drains are completely stainless steel, and are only 22mm deep.
- W.E.T.T Spot Point Drains can be installed in an ensuite as the floor drain next to the free standing bath tub.