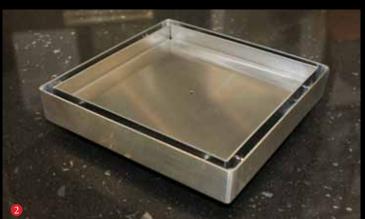

5mm wide perimeter intake slot. outlet. When the tray is in place it creates a very discrete, but fully effective stainless steel tile insert tray, which allows full access to the discharge W.E.T.T. Spot is 130mm Square over-all and has an easily fully removable

- Stainless steel tile insert tray.
- Stainless steel base tray.
- Discharge outlet, available in 3 diameters 40, 50, 72mm.
- Spigott outlet (optional extra)

The highest quality complete stainless steel tile insert point drain..... Easy to install, hard to see.