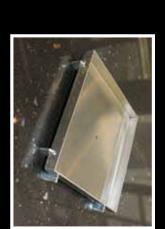

## W.E.T.T. Spot Point Drains

Designer stainless steel tile insert point drains developed to complement the linear channel drain system, or to be used instead of traditional floor wastes. Rather than making a feature of the drainage point, the W.E.T.T. Spot is almost invisible, yet has the same intake capacity as a traditional 100mm floor waste. The 5mm wide perimeter intake slot allows the designer to specify a floor finish to complement the bathroom design. It can be used with Ceramic, Natural Stone, Glass, or Vitrified tiles.

Being only 22mm deep over-all allows for easy specification and fast, trouble free installation as the depth does not impact on the overall bed depth, if using a screed tile bed. The flexibility of multiple outlet diameters, can allow the W.E.T.T. Spots to be used for all drainage applications, from shower recesses, bathroom floors, laundries, balconies, powder rooms, swimming pool surrounds and roof top drainage.

5mm wide perimeter intake slot. outlet. When the tray is in place it creates a very discrete, but fully effective stainless steel tile insert tray, which allows full access to the discharge W.E.T.T. Spot is 130mm Square over-all and has an easily fully removable