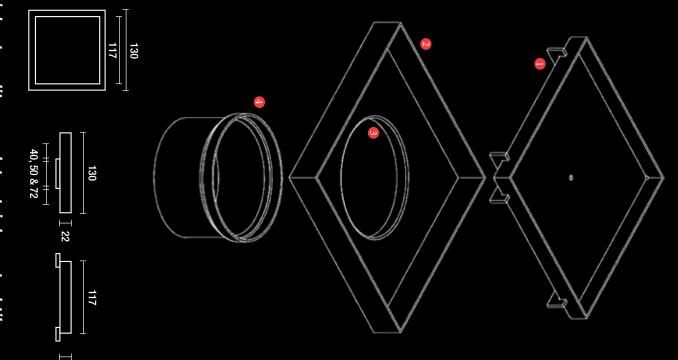

## W.E.T.T. Spot Point Drains

create the ultimate in discrete surface drainage for easy, fast and trouble The highest quality stainless steel Tile Insert point drains developed to

applications. diameter sizes, creates the perfect point drain for all architectural drainage The shallow over-all depth of 22mm combined with the option of 3 outlet

5mm wide perimeter intake slot. outlet. When the tray is in place it creates a very discrete, but fully effective stainless steel tile insert tray, which allows full access to the discharge W.E.T.T. Spot is 130mm Square over-all and has an easily fully removable

quality stainless steel manufacture, makes the W.E.T.T. Spot the ultimate in Tile Insert Point Drains and has the intake capacity of a traditional 100mm The simplicity of design and discrete intake slot combined with the high

- Stainless steel tile insert tray.
- Stainless steel base tray.
- Discharge outlet, available in 3 diameters 40, 50, 72mm.
- Spigott outlet (optional extra)

The highest quality complete stainless steel tile insert point drain..... Easy to install, hard to see.