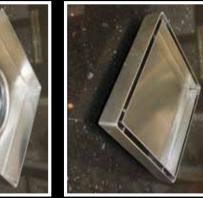

## W.E.T.T. Spot Point Drains

Designer stainless steel tile insert point drains developed to complement the linear channel drain system, or to be used instead of traditional floor wastes. Rather than making a feature of the drainage point, the W.E.T.T. Spot is almost invisible, yet has the same intake capacity as a traditional 100mm floor waste. The 5mm wide perimeter intake slot allows the designer to specify a floor finish to complement the bathroom design. It can be used with Ceramic, Natural Stone, Glass, or Vitrified tiles.

Being only 22mm deep over-all allows for easy specification and fast, trouble free installation as the depth does not impact on the overall bed depth, if using a screed tile bed. The flexibility of multiple outlet diameters, can allow the W.E.T.T. Spots to be used for all drainage applications, from shower recesses, bathroom floors, laundries, balconies, powder rooms, swimming pool surrounds and roof top drainage.

5mm wide perimeter intake slot. outlet. When the tray is in place it creates a very discrete, but fully effective stainless steel tile insert tray, which allows full access to the discharge W.E.T.T. Spot is 130mm Square over-all and has an easily fully removable