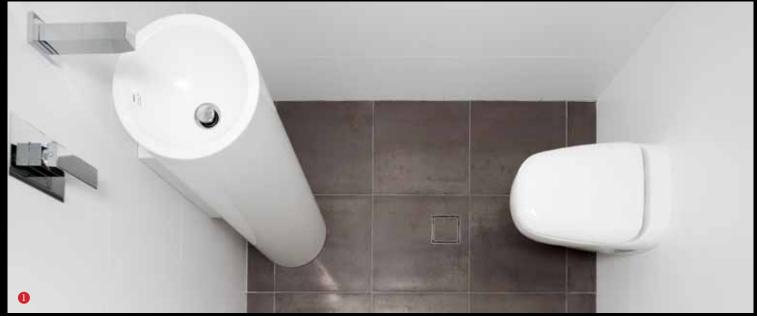

## W.E.T.T. Spot Point Drains

Designer stainless steel tile insert point drains developed to complement the linear channel drain system, or to be used instead of traditional floor wastes. Rather than making a feature of the drainage point, the W.E.T.T. Spot is almost invisible, yet has the same intake capacity as a traditional 100mm floor waste. The 5mm wide perimeter intake slot allows the designer to specify a floor finish to complement the bathroom design. It can be used with Ceramic, Natural Stone, Glass, or Vitrified tiles.

- W.E.T.T. Spot Point Drains, are tile inserts, they can be used in any situation where a standard waste is required.
- W.E.T.T. Spot Point Drains are completely stainless steel, and are only 22mm deep.
- W.E.T.T Spot Point Drains can be installed in an ensuite as the floor drain next to the free standing bath tub.