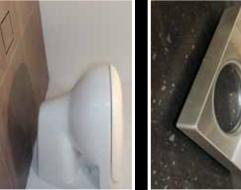

- W.E.T.T. Spot Point Drains, are tile inserts, they can be used in any situation where a standard waste is required.
- W.E.T.T. Spot Point Drains are completely stainless steel, and are only 22mm deep.
- W.E.T.T Spot Point Drains can be installed in an ensuite as the floor drain next to the free standing bath tub.