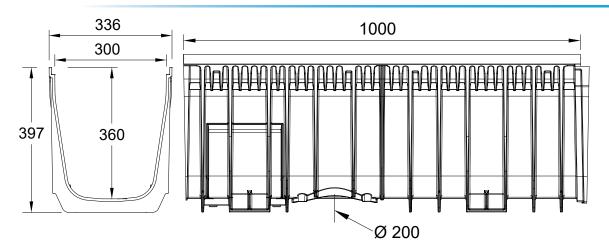

### CHANNEL UNIT PROPERTIES

| Glass Reinforced Polyester with natural minerals. | Material Structure:<br>Clear Opening: |                                                                                                                                                                                                                                               |
|---------------------------------------------------|---------------------------------------|-----------------------------------------------------------------------------------------------------------------------------------------------------------------------------------------------------------------------------------------------|
| 65 N/mm² (ISO527)                                 | Load Classes:                         | A10-E400 (AS3996)                                                                                                                                                                                                                             |
| 120 N/mm² (ISO14125)                              | (D240 unsuitable for cross            | drainage of high speed roads & motorways.                                                                                                                                                                                                     |
| 10.000 N/mm <sup>2</sup> (ISO14125)               | Heat Resistance:                      | 100°C permanent exposure, 200°C short-term                                                                                                                                                                                                    |
| 1.5-2.0 x 10 <sup>-₅</sup> 1/K                    | Frost Resistance:                     | -35°C                                                                                                                                                                                                                                         |
| 336mm                                             | Water Absorption:                     | <0.1% (ISO178)                                                                                                                                                                                                                                |
|                                                   | ,                                     | with natural minerals.Clear Opening: $65 \text{ N/mm}^2$ (ISO527)Load Classes: $120 \text{ N/mm}^2$ (ISO14125)(D240 unsuitable for cross $10.000 \text{ N/mm}^2$ (ISO14125)Heat Resistance: $1.5$ - $2.0 \times 10^{-5}$ 1/KFrost Resistance: |

### CHANNEL PARTS LIST

| Product Name                                      | Part No. | Depth | Weight (kgs.) |  |
|---------------------------------------------------|----------|-------|---------------|--|
| Mearin Plus 300 GRP Channel                       | 140400   | 397mm | 10.0          |  |
| Mearin Plus 300 End Cap                           | 140424   | N/A   | 0.7           |  |
| All 300mm GRP channels come with one 200mm outlet |          |       |               |  |